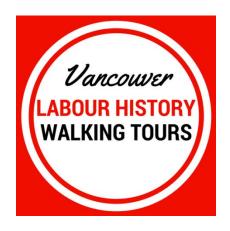

Walk with Rod! "On the Line" author
Rod Mickleburgh will be one of the tour guides on
the first Vancouver Labour History Walking Tour
of the season, Saturday, May 5. The topic of
Saturday's tour is "Early Labour Organizing".
Autographs are optional!

Sign up here.